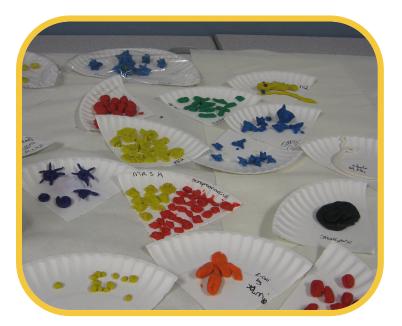

## Method

- 1 Use play dough to create your own microbes
- 2 Decide what type of microbe you have made: fungi, bacteria or virus
- 3 Decide whether it is a good microbe or a bad microbe
- 4 See below for some examples