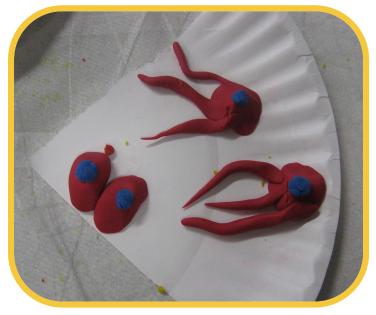

## Method

- 1 Use play dough to create your own microbes
- 2 Decide what type of microbe you have made: fungi, bacteria or virus
- 3 Decide whether it is a good microbe or a bad microbe
- 4 See below for some examples