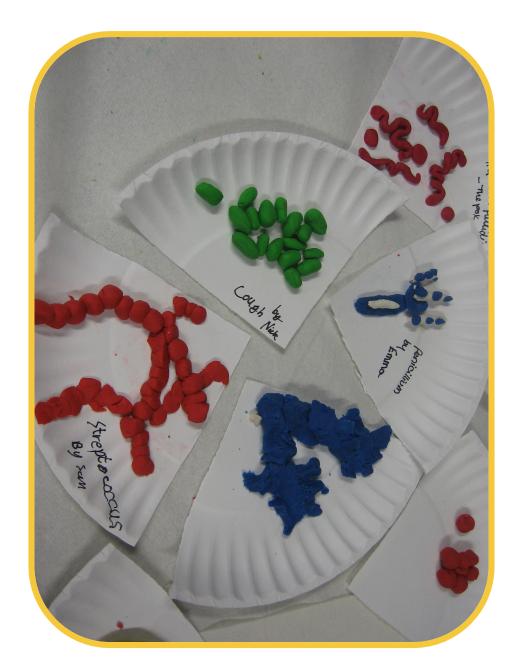

## Method

- 1 Use play dough to create your own microbes
- 2 Decide what type of microbe you have made: fungi, bacteria or virus
- 3 Decide whether it is a good microbe or a bad microbe
- 4 See below for some examples